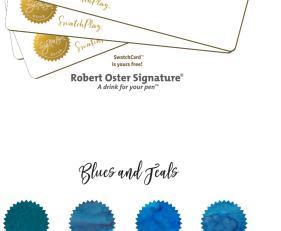

**Fountain Pen Ink** Swatch Browser.

## Pen Realm

## Yellows and Golds



Yellow

Yellow

Sunrise





















## **Robert Oster Signature®**

## **Oranges** Orange Rumble Burned NG Special 16 Orange Orange Orange Zest Peach Red Orange Coffees and Browns Aussie Brown Bronze Caffe Crema Chocolate Golden Marrone Melon Tea Motor Oil Toffee Purples Claret Barossa Bishop to **Cosmic Swirl** Grape' Dragons Night Deep Purple GoGo**Purple Jazz**



Velvet Crush Viola

Sydney Lavender







© Robert Oster Pty Limited company wherever its brands trade Trademarks property of the Robert Oster Pty Limited company Other trademarks are the property of respective owners. [SwatchBrowser™ Edition: Jun 2020]